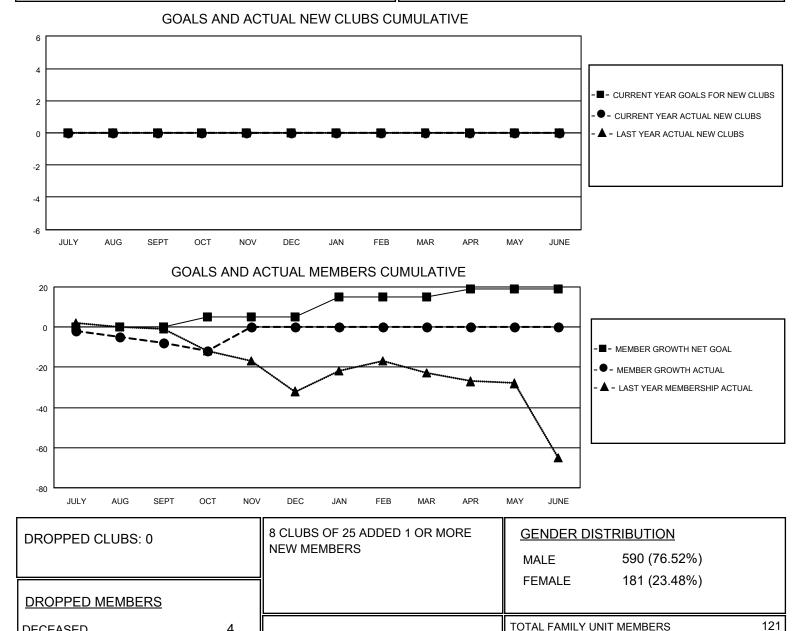

| Clubs                 |               |           |               | Members               |                         |                         |                                                    |
|-----------------------|---------------|-----------|---------------|-----------------------|-------------------------|-------------------------|----------------------------------------------------|
| RESULTS FOR 2020-2021 |               |           |               | RESULTS FOR 2020-2021 |                         |                         |                                                    |
| QUARTER               | NEW CLUB GOAL | NEW CLUBS | DROPPED CLUBS | QUARTER               | IBER GROWTH NET<br>GOAL | MEMBER GROWTH<br>ACTUAL | DROPPED<br>MEMBERS ACTUAL<br>(including transfers) |
| JULY/AUG/SEPT         | 0             | 0         | 0             | JULY/AUG/SEPT         | 0                       | 6                       | 13                                                 |
| OCT/NOV/DEC           | 0             | 0         | 0             | OCT/NOV/DEC           | 5                       | 7                       | 11                                                 |
| JAN/FEB/MAR           | 0             | 0         | 0             | JAN/FEB/MAR           | 10                      | 0                       | 0                                                  |
| APR/MAY/JUNE          | 0             | 0         | 0             | APR/MAY/JUNE          | 4                       | 0                       | 0                                                  |

CLICK HERE FOR CUMULATIVE

MEMBERSHIP DATA

4

0

20

24

62

TOTAL FAMILY UNIT MEMBERS